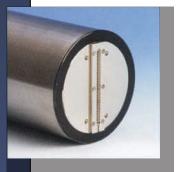

#### **Piezo Printheads**

Nozzles: 192, 352 Character Size: 10mm to 48mm

**Head Position:** Horizontal Ink: Glycol-based Distance to Object: Less

than 4mm

Print Speed: Maximum of 2

meters/second

EBS Ink-Jet Systems USA, Inc. 1840 Industrial Drive, Suite 200 Libertyville, IL 60048