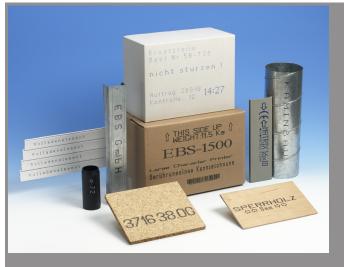

#### **High-quality printheads**

The EBS 1500 Series controls large-character EM printheads that feature from seven to 64 dots to provide print heights ranging from 5mm to 115mm. EM units use solvent-based inks that adhere well to non-porous surfaces, including metal, glass, plastic and more.

10mm and 48mm. These printheads and their Gycol-based inks are recommended for porous substrates like corrugated, paperboard, textiles and wood.