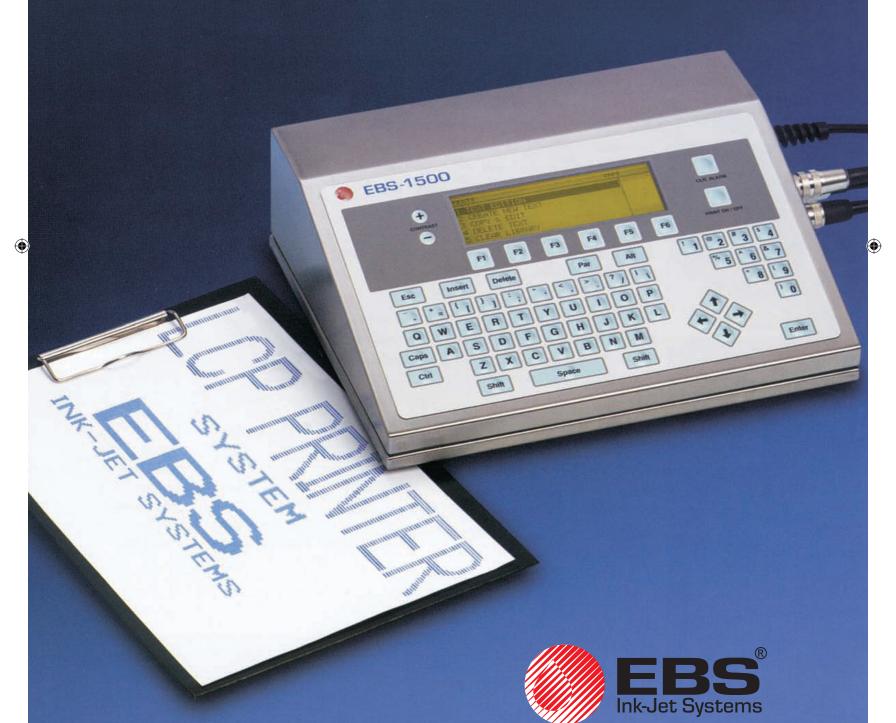

### Modular controllers for large-character printing

EBS 1500 Series units provide precise, modular control for a variety of large-character printheads.

These LCP controllers can support up to six printheads, including those that utilize electromagnetic (EM) valvejet or piezo technolo-

#### **High-quality printheads**

The EBS 1500 Series controls large-character EM printheads that feature from seven to 64 dots to provide print heights ranging from 5mm to 115mm. EM units use solvent-based inks that adhere well to non-porous surfaces, including metal, glass, plastic and more.

Ink-Jet Systems

High-quality inks are available in a number of pigments, and address various food-grade, security and other uses. An EBS representative can recommend the right combination of controller, printheads and ink for any application.