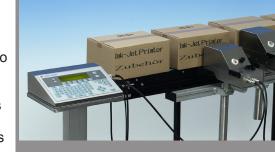

# EBS<sup>®</sup> 1500 Series

Modular Ink-Jet Controllers

### Modular controllers for large-character printing

EBS 1500 Series units provide precise, modular control for a variety of large-character printheads.

These LCP controllers can support up to six printheads, including those that utilize electromagnetic (EM) valvejet or piezo technolo-

#### **High-quality printheads**

The EBS 1500 Series controls large-character EM printheads that feature from seven to 64 dots to provide print heights ranging from 5mm to 115mm. EM units use solvent-based inks that adhere well to non-porous surfaces, including metal, glass, plastic and more.