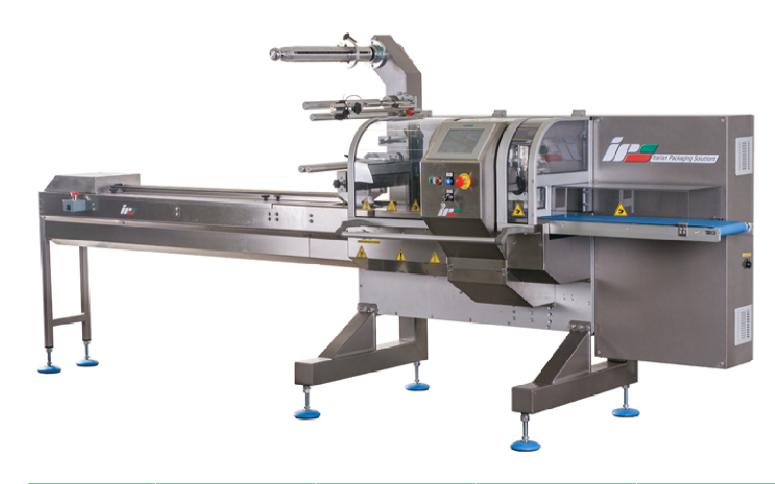

#### FAR - ROTARY JAWS FLOW PACK MACHINE WITH FILM ROLL FROM THE TOP

Main machine structure in steel with covers in stainless steel

Product contact parts in stainless steel

Easy access to electric and pneumatic parts

2000 mm long infeed conveyor with nylon pushers (standard)

Three sets of wheels for longitudinal sealing

1-up transverse rotary sealing jaw

Reel holder with expanding shaft

1000 mm long discharge conveyor belt complete of AC motor

Three brushless servomotors

High-resolution 7" touch screen integrated control panel

Remote maintenance

Power 3/6 Kw. Voltage 400V-3-50 Hz.

**CE** conformity